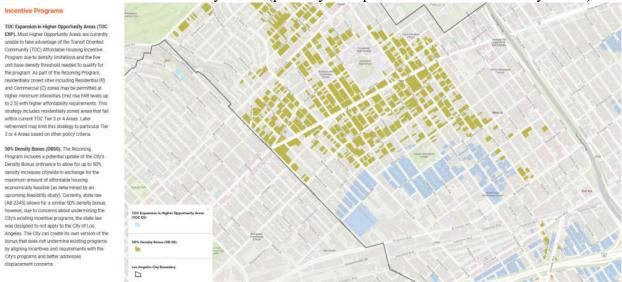

#### <u>Incentive programs</u>

R1 neighborhoods (blue) near Stoner Park, south of Pico along Ayres Ave. and Pearl Ave. would be upzoned to allow TOC projects, and almost all multi-family zones (green) would up upzoning to allow an additional 50% density bonus (possibly on top of the current 70% density bonus).

#### Affordable Housing Overlay

Affordable Housing Overlay (AHO). Projects that commit to significantly deeper levels of affordable housing should qualify for the largest development incentives. The Rezoning Program anticipates creating development incentives for projects with 50%-100% affordability, to enable affordability housing construction in a wider array of areas of the city. The overlay is expected to apply on any commercially or residentially zoned land that would not qualify for an incentive program today (less than 5 units). Sites would allow for a mid scale building with at least a 2.5 stories and 1.75.1 FAR. The overlay would not be applied in High Segregation and Poverty or Low Resource areas of the city per the TCAC/HCO Opportunity Map.

Faith-Based Owned Properties (FBO). Many religious organizations have underused properties, like parking lots that are empty most of the time, as well as a social mission to provide affordable housing. On land owned by a religious or faith-based institution, as part of the Affordable Housing Overlay, the Rezoning Program would allow affordable housing development at densities required for affordable (lower income) housing sites. Note: Ownership records would need to be verified, data reflected utilizes Country Assessor records: