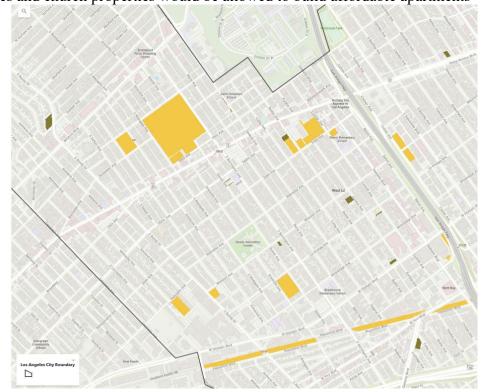

#### Affordable Housing overlays

Schools, public facilities and church properties would be allowed to build affordable apartments

Faith-Based Owned Properties (FBO). Many religious organizations have underused properties, like parking lots that are empty most of the time, as well as a social mission to provide affordable housing. On land owned by a religious or faith-based institution, as part of the Affordable Housing Overlay, the Rezoning Program would allow affordable housing development at densities required for affordable (lower income) housing sites. Note: Ownership records would need to be verified, data reflected utilizes Country Assessor records:

Public Facility Zone (PF). Publicly owned Public Facility (PF) zoned properties could be rezoned to allow 10% affordable housing developments. This would enable joint public-private housing development on publicly owned PF zoned sites at the use, area and density standards of any adjacent zone, along with a minimum set of alternative development standards for other sites where adjacent standards would not bermit