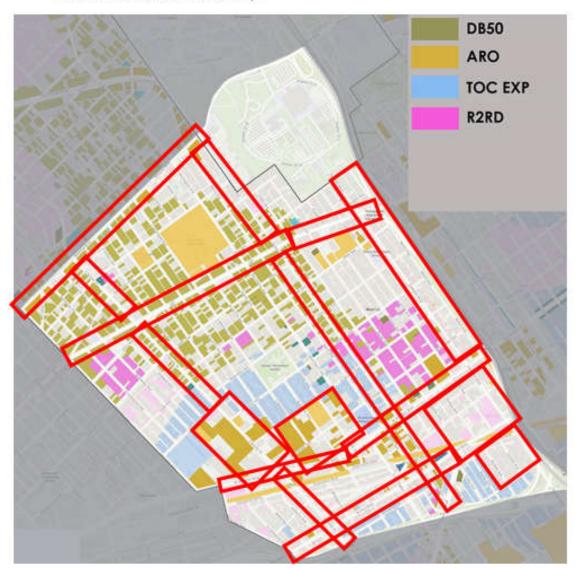

| 1.0  | 1.4          | commercial            | parking lot      |
| i ico biva | 110110 | ,10          | C | 1.0  | <b>1.</b> -T | 1-story               | Parking for      |
| Pico Blvd  | none   | 626          | С | 1.6  | 2.1          | commercial            | parking lot      |
| - 3        |        | <del>-</del> | - |      |              |                       | 1                |

**Total units:** 

9,780 12,889

Industrial area on Bundy north of Olympic to channel density.



Channel housing to commercial / high-density corridors/ high-density corridors.

# West L.A. Community Plan update: WLASNC district (west portion)

 Goal is to channel new housing to commercial corridors and highdensity residential areas (500 parcels exist that can develop 6,000 units and 15,000 residents).



Channel housing to commercial / high-density corridors/ high-density corridors.

# West L.A. Community Plan update: WLASNC district (west portion)

 Goal is to channel new housing to commercial corridors and highdensity residential areas (500 parcels exist that can develop 6,000 units and 15,000 residents).