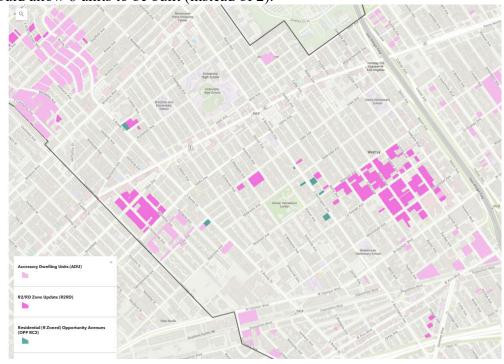

#### **Corridors Strategies**

Some C parcels on Exposition and some R parcels on Bundy, Barrington, Butler and Purdue would be upzoned (with affordable housing requirement).

#### <u>Incentive programs</u>

R1 neighborhoods (blue) near Stoner Park, south of Pico along Ayres Ave. and Pearl Ave. would be upzoned to allow TOC projects, and almost all multi-family zones (green) would up upzoning to allow an additional 50% density bonus (possibly on top of the current 70% density bonus).

### Missing middle

ADUs would be built on larger lots (6,500 sf - is this an increase from 5,000 sf?). Some R2 properties would allow 6 units to be built (instead of 2).

As 58 y is passed into law, missing mixele programs could improve upon the state laws which permit ADUs, duplexes, and lot splits, by incentivizing preservation of existing housing and tenant parking spaces when constructing additional units.

R2/RD Zone Update (R2RD). Current laws permit the construction of two ADUs on a lot with an existing multiple dwelling structure. This allowance is used most commonly in lower density multi-family R2 (Two-Family) and RD (Restricted Density) zones. These state ADU rules can be modified at the local level to permit more flexibility to achieve better results. As SB 9 is passed into law, this program could improve upon the state laws which permit duplexes and lot splits, by incertivizing preservation of existing housing when constructing additional units.

Residential (R Zones) Opportunity Avenues (OPP RC2). As mentioned under Opportunity residential Corridors above, certain Avenues could be rezoned to allow an average of six units per lot intended to facilitate new missing middle forms, including historical/contextual typologies from Los Angeles, largely within existing allowable buildable floor