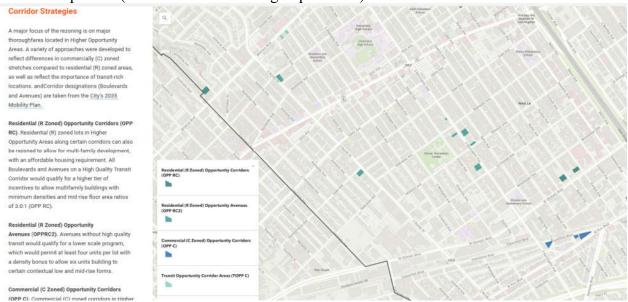

#### **Corridors Strategies**

Some C parcels on Exposition and some R parcels on Bundy, Barrington, Butler and Purdue would be upzoned (with affordable housing requirement).

#### <u>Incentive programs</u>

R1 neighborhoods (blue) near Stoner Park, south of Pico along Ayres Ave. and Pearl Ave. would be upzoned to allow TOC projects, and almost all multi-family zones (green) would up upzoning to allow an additional 50% density bonus (possibly on top of the current 70% density bonus).