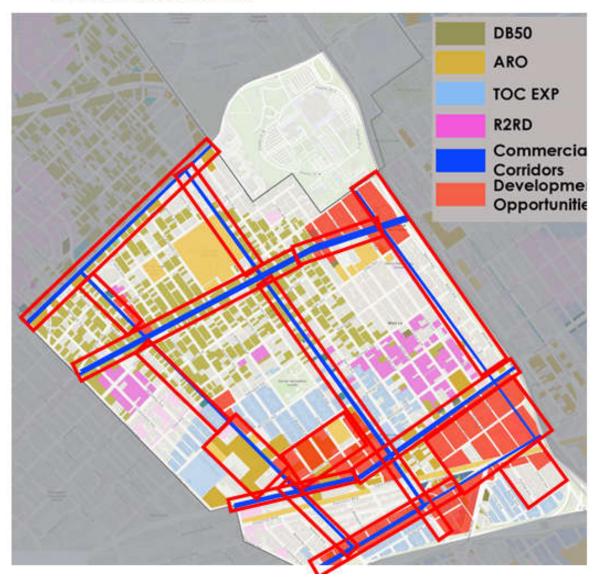

Maps of upzones: https://planning.lacity.org/plans-policies/housing-element-update#maps

#### Facts and background:

- 1. The City proposes extensive upzoning and density bonuses for of R1, R2 and multifamily neighborhoods, and commercial corridors.
- 2. The Community Plan's proposal to preserve the R2 neighborhood to the west of Sawtelle Blvd. will be overridden.
- 3. The Community Plan's proposal to preserve the R1 neighborhoods near Stoner Park, along Ayres Ave. and Pearl Ave. south of Pico Blvd., and west of Centinela Ave. to the north of Nebraska Ave. will be overridden.
- 4. The State HCD handbook lists criteria that advocate for zoning based on social justice and fair housing criteria, and the City may not have used them in its analysis and determination of upzoning in its first Housing Element submittal to the State.

#### **Corridors Strategies**

Some C parcels on Exposition and some R parcels on Bundy, Barrington, Butler and Purdue would be upzoned (with affordable housing requirement).

#### <u>Incentive programs</u>

R1 neighborhoods (blue) near Stoner Park, south of Pico along Ayres Ave. and Pearl Ave. would be upzoned to allow TOC projects, and almost all multi-family zones (green) would up upzoning to allow an additional 50% density bonus (possibly on top of the current 70% density bonus).

#### Affordable Housing overlays

Schools, public facilities and church properties would be allowed to build affordable apartments

## Commercial Area strategies

Parking lots on Butler/Ohio, Olympic/Federal, and Wilshire/Westgate would be allowed to build apartments.