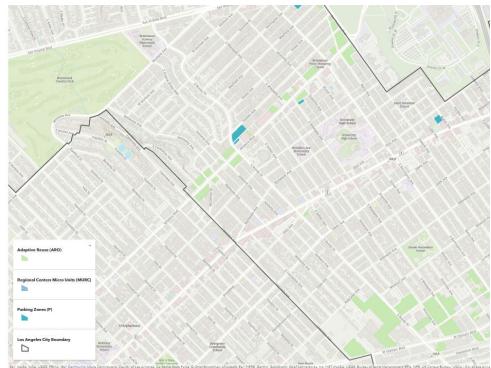

## Commercial Area strategies

Parking lots on Butler/Ohio, Olympic/Federal, and Wilshire/Westgate would be allowed to build apartments.

# Commercial Area Strategies Adaptive Reuse (ARO). The current Adaptive Reuse Incentive Areas could be expanded citywide

Reuse Incentive Areas could be expanded citywide through this strategy, which would include the removal of additional barriers to streamline the conversion of vacant office and commercial properties to housing, when affordable housing is provided, through a by-right conversion process. The strategy could be expanded to allow smaller unit sizes, the conversion of hotels, reuse of more recently constructed buildings, and conversion of vacant ground floor commercial space (with some exceptions).

Parking Zones (P). Parking (P) and Parking Bullding (PB) zones do not allow residential uses, even though they are usually located adjacent to high intensity mixed-use boulevards and commercial corridors. This strategy assumes these areas can be rezoned to match the use, area and density standards of an adjacent commercial zone, with a transitional height component in some areas.

Micro Units (MURC). On properties with a Regional Center General Pian Land Use designation (which includes many of the city's most intensive areas such as Downtown, Hollywood andCentury City), this strategy would revise development standards to facilitate the creation of smaller, most affordable housing typologies (micro units). This strategy will likely entail relaxing density standards (while requiring affordability set asides) to rely on form-based controls, reducing parking to account for smaller household sizes, as well as prioritizing open space and other per-unit requirements that more significantly impact smaller units more than others.